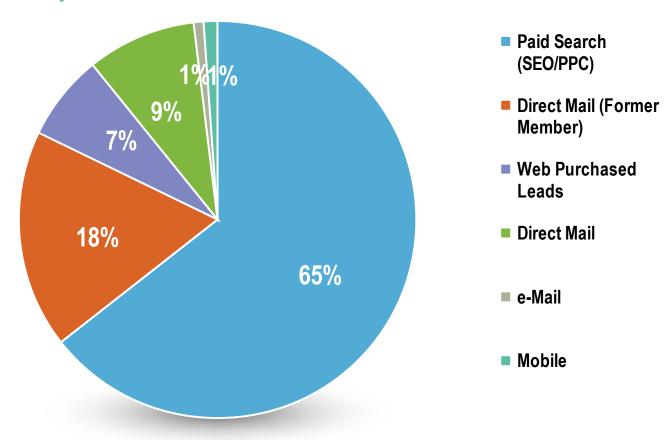

### **Individual Plan Direct Marketing Channels**

#### Share of spend by channel