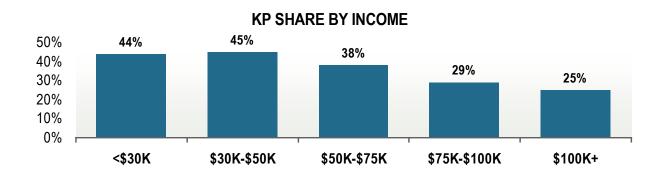

### Successful enrollment of young, low income, diverse members

Drivers:

Affordability

Urban presence

Manufacturing/ **Building trades** 

**Small Business** 