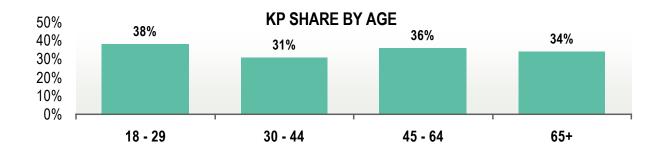

### Successful enrollment of young, low income, diverse members

Drivers:

Affordability

Urban presence

Manufacturing/ **Building trades** 

**Small Business** 